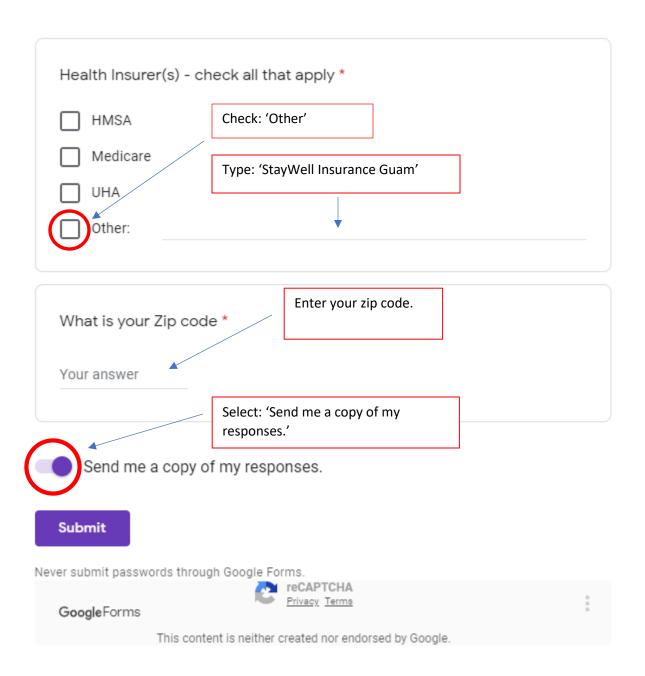

# How do I register for the Aloha Kidney Sept-Oct 2021 education series?

- Click on the link to register for the series: <a href="https://www.alohakidney.com/enroll-in-current-series.html">https://www.alohakidney.com/enroll-in-current-series.html</a>
- Fill out your full legal name and preferred email address. Be sure you have access to the email address you provide. The links for education series will be sent to that email each week.
- In the 'Health Insurer(s)' section check 'Other' and type in 'StayWell Insurance Guam'. This will help us to verify your participation in the series.
- Type in the Zip code you use for your mail.
- Be sure to select 'Send me a copy of my responses' at the bottom of the page BEFORE you click 'Submit'.
- Download and save the confirmation email that is sent to you. EnjoyLife Reward members will be asked to provide a copy of their enrollment confirmation email.
- One registration form per member.