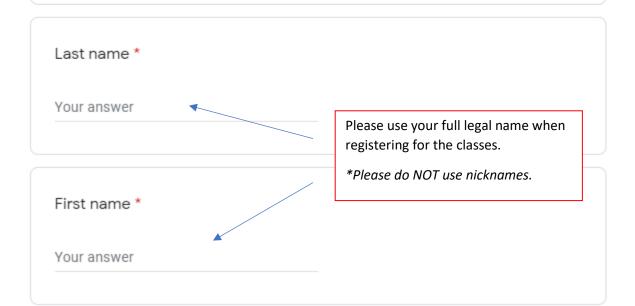

# How do I register for the Aloha Kidney Sept-Oct 2021 education series?

- Click on the link to register for the series: <a href="https://www.alohakidney.com/enroll-in-current-series.html">https://www.alohakidney.com/enroll-in-current-series.html</a>
- Fill out your full legal name and preferred email address. Be sure you have access to the email address you provide. The links for education series will be sent to that email each week.
- In the 'Health Insurer(s)' section check 'Other' and type in 'StayWell Insurance Guam'. This will help us to verify your participation in the series.
- Type in the Zip code you use for your mail.
- Be sure to select 'Send me a copy of my responses' at the bottom of the page BEFORE you click 'Submit'.
- Download and save the confirmation email that is sent to you. EnjoyLife Reward members will be asked to provide a copy of their enrollment confirmation email.
- One registration form per member.